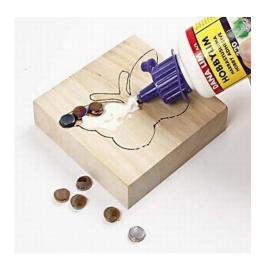

## 6

Make black lines with a black marker pen.

Glue the butterflies onto the icon plate.

Draw a design with a thin pencil. Apply Super Hobby Glue. Put the mosaic tiles into the glue and let it dry.