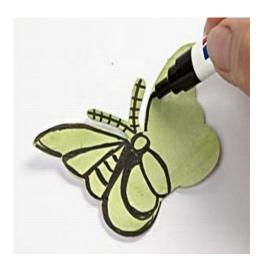

## 6

Make black lines with a black marker pen.

Glue the butterflies onto the icon plate.

Draw a design with a thin pencil. Apply Super Hobby Glue. Put the mosaic tiles into the glue and let it dry.