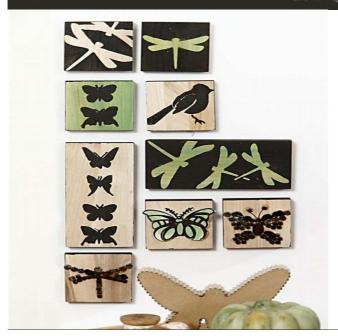

## Green Icons with 3D Mosaic

Wood icons decorated with cardboard designs, mosaic as well as stencil designs painted with Plus Color.

Inspiration: 12067

1

Paint the icon with Plus Color – use a lot of water to achieve a glazed look.

2

Use a foam stencil brush when painting the edge black.

Place the stencil on top and dab the colour through or paint the icon plate black with a paper template on top.

4