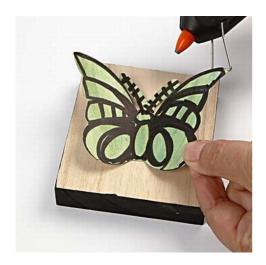

## 6

Make black lines with a black marker pen.

Glue the butterflies onto the icon plate.

Draw a design with a thin pencil. Apply Super Hobby Glue. Put the mosaic tiles into the glue and let it dry.