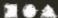

## Green Icons with 3D Mosaic

Wood icons decorated with cardboard designs, mosaic as well as stencil designs painted with Plus Color.

Inspiration: 12067

1

Paint the icon with Plus Color – use a lot of water to achieve a glazed look.