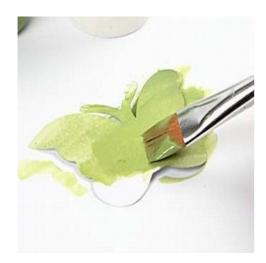

## Green Icons with 3D Mosaic

Wood icons decorated with cardboard designs, mosaic as well as stencil designs painted with Plus Color.

Inspiration: 12067



1

Paint the icon with Plus Color – use a lot of water to achieve a glazed look.



2

Use a foam stencil brush when painting the edge black.





Place the stencil on top and dab the colour through or paint the icon plate black with a paper template on top.



4



## 5

Paint 3D butterflies with green paint. Let it dry.



## 6

Make black lines with a black marker pen.



Glue the butterflies onto the icon plate.



Draw a design with a thin pencil. Apply Super Hobby Glue. Put the mosaic tiles into the glue and let it dry.