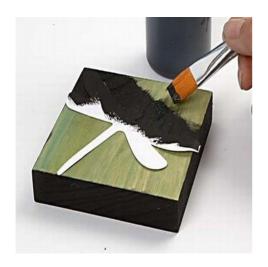

## Green Icons with 3D Mosaic

Wood icons decorated with cardboard designs, mosaic as well as stencil designs painted with Plus Color.

Inspiration: 12067

1

Paint the icon with Plus Color – use a lot of water to achieve a glazed look.

2

Use a foam stencil brush when painting the edge black.

Place the stencil on top and dab the colour through or paint the icon plate black with a paper template on top.

4