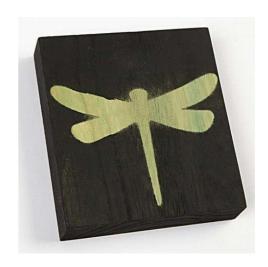

## Green Icons with 3D Mosaic

Wood icons decorated with cardboard designs, mosaic as well as stencil designs painted with Plus Color.

Inspiration: 12067

1

Paint the icon with Plus Color – use a lot of water to achieve a glazed look.