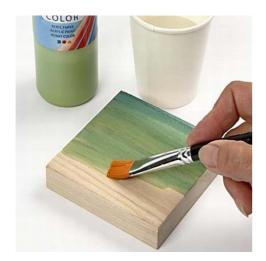

## Green Icons with 3D Mosaic

Wood icons decorated with cardboard designs, mosaic as well as stencil designs painted with Plus Color.

Inspiration: 12067

1

Paint the icon with Plus Color – use a lot of water to achieve a glazed look.

2

Use a foam stencil brush when painting the edge black.

Place the stencil on top and dab the colour through or paint the icon plate black with a paper template on top.

4