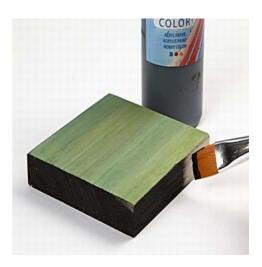

## Green Icons with 3D Mosaic

Wood icons decorated with cardboard designs, mosaic as well as stencil designs painted with Plus Color.

Inspiration: 12067

1

Paint the icon with Plus Color – use a lot of water to achieve a glazed look.

2

Use a foam stencil brush when painting the edge black.

Place the stencil on top and dab the colour through or paint the icon plate black with a paper template on top.

4